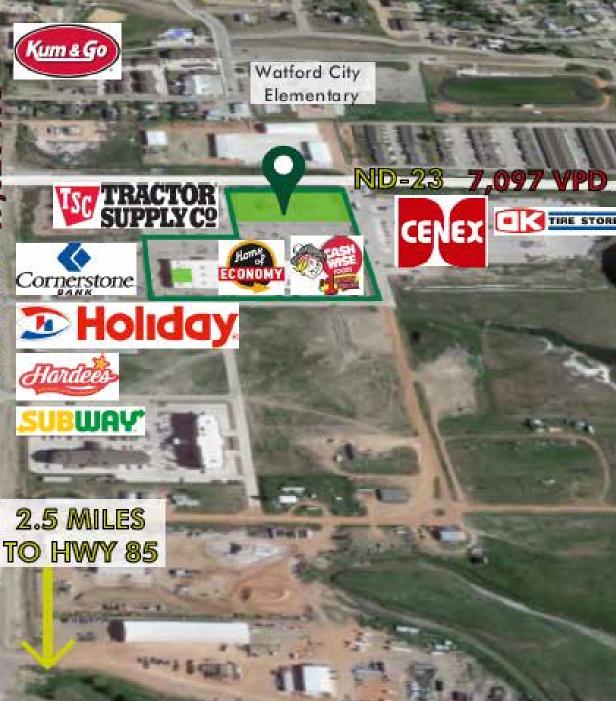

## **FEATURES**

Anchored by market-leading grocer Cash Wise Foods, Watford Plaza was developed in 2013 and is located on State Highway 23 (the dominant retail corridor). The center offers a variety of national, regional and local tenants.