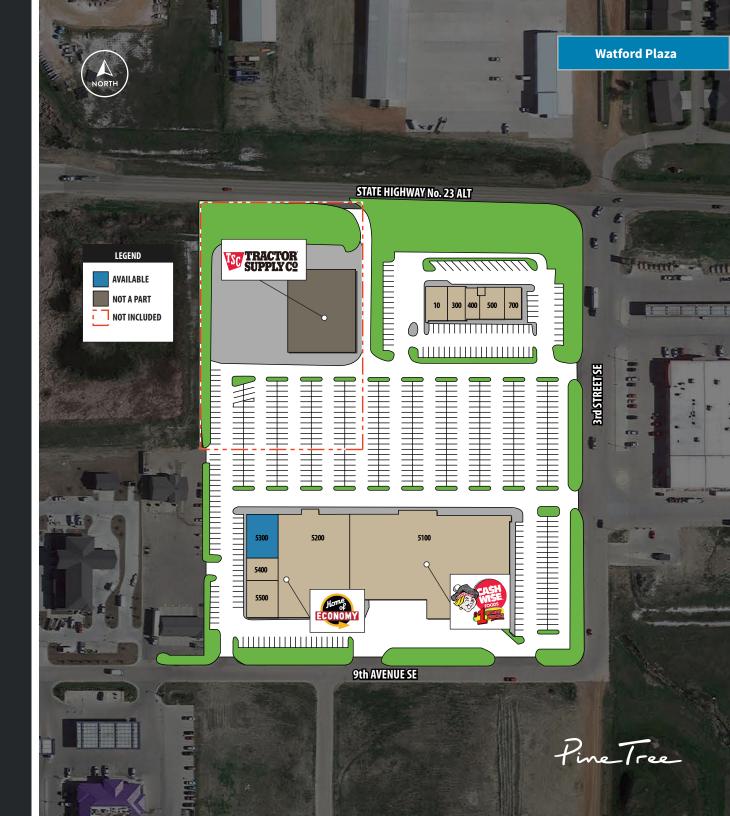

## **FEATURES**

Anchored by market-leading grocer Cash Wise Foods, Watford Plaza was developed in 2013 and is located on State Highway 23 (the dominant retail corridor). The center offers a variety of national, regional and local tenants.

## **Tenant Roster**

| UNIT | TENANT                    | SF     |
|------|---------------------------|--------|
| 5100 | Cash Wise                 | 52,306 |
| 5200 | Home of Economy           | 27,171 |
| 5400 | Dakota Back & Neck Clinic | 4,093  |
| 10   | Meg-a-Latte               | 2,555  |
| 300  | Saddle Up Tack            | 2,503  |
| 400  | Creation Carpets          | 1,291  |
| 5300 | Available                 | 5,000  |
| 5500 | Stella Nails and Spa      | 2,317  |
| 500  | North Dakota Title        | 3,012  |
| 700  | Verizon Wireless          | 1,550  |