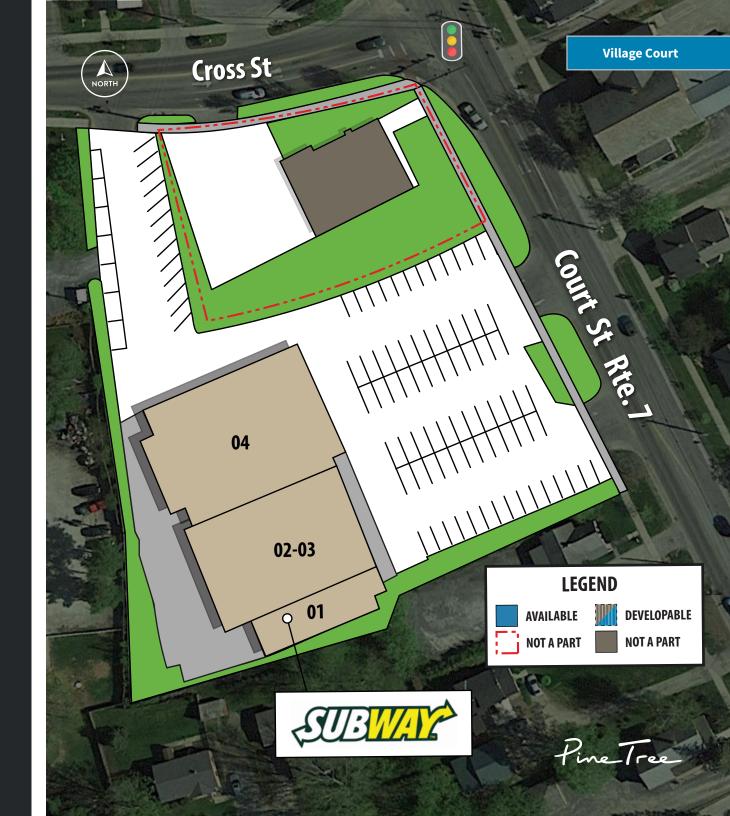

## **Tenant Roster**

| UNIT | TENANT            | SF    |
|------|-------------------|-------|
| 1    | Subway            | 2,000 |
| 2 -3 | Aubuchon Hardware | 7,500 |
| 4    | Kinney Drugs      | 8,500 |