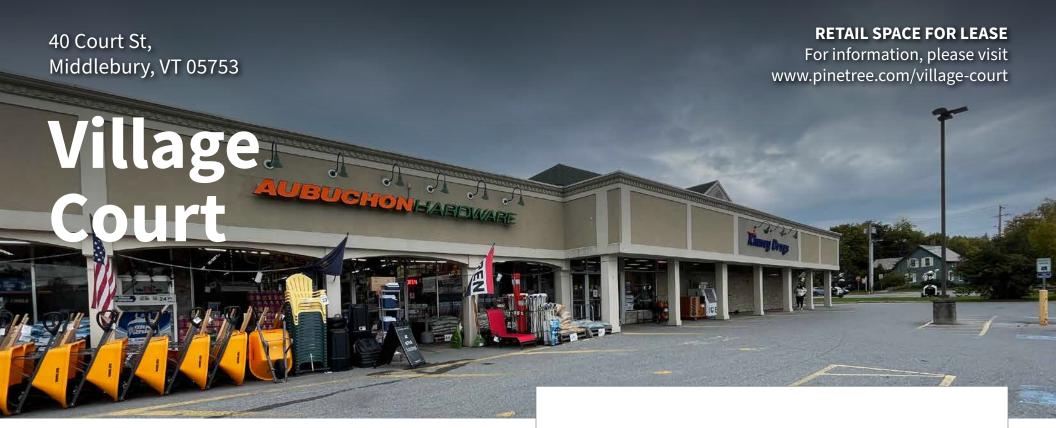

## **FEATURES**

- Situated in the dominant retail corridor along Court St Route 7, the center features a strong national tenant: Subway, along with two very strong local retailers: Aubuchon Hardware and Kinney Drugs.
- Providing great visibility and easy accessibility, the center attracts shoppers from several nearby communities as well as Middlebury College and the Medical Center

View more storefront and aerial photos at: www.pinetree.com/village-court