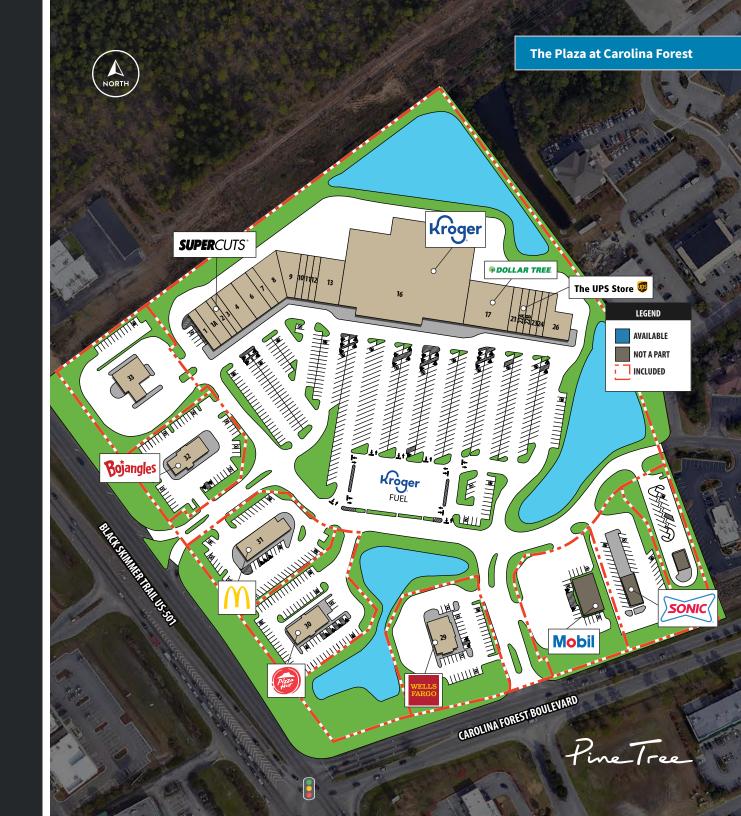

**POLLAR TREE** The UPS Store

View more storefront and aerial photos at: www.pinetree.com/the-plaza-at-carolina-forest

## **Tenant Roster**

| UNIT | TENANT                           | SF     |
|------|----------------------------------|--------|
| 1    | Sweet Frog                       | 2,000  |
| 1A   | Gino's Pizza                     | 3,000  |
| 2    | uBreakiFix                       | 1,500  |
| 3    | Tokyo Express                    | 1,500  |
| 4    | American Red Cross               | 4,000  |
| 6    | Doesn't Matter Bar & Grill       | 4,000  |
| 7    | Coastal ABC                      | 2,000  |
| 8    | BlueShield of South Carolina     | 4,000  |
| 9    | Nail Couture and Pedi Spa        | 4,071  |
| 10   | Ultratan Inc                     | 1,500  |
| 11   | Liberty Tax                      | 1,500  |
| 12   | Brazilian Wax and Spa by Claudia | 1,500  |
| 13   | Humana                           | 5,500  |
| 16   | Kroger                           | 55,696 |
| 17   | Dollar Tree                      | 10,050 |
| 21   | Armed Forces Recruiting          | 2,000  |
| 22A  | The UPS Store                    | 1,500  |
| 22B  | ZuluVape                         | 1,500  |
| 23   | Panda Chinese Restaurant         | 1,500  |
| 24   | Jersey Mikes Subs                | 1,500  |
| 26   | El Cerro Grande                  | 4,420  |
| 29   | Wells Fargo Bank                 | 3,600  |
| 30   | Pizza Hut                        | 3,225  |
| 31   | McDonald's                       | 6,464  |
| 32   | Bojangles                        | 3,666  |
| 33   | Beach Buffers Car Wash           | 6,825  |
|      |                                  |        |