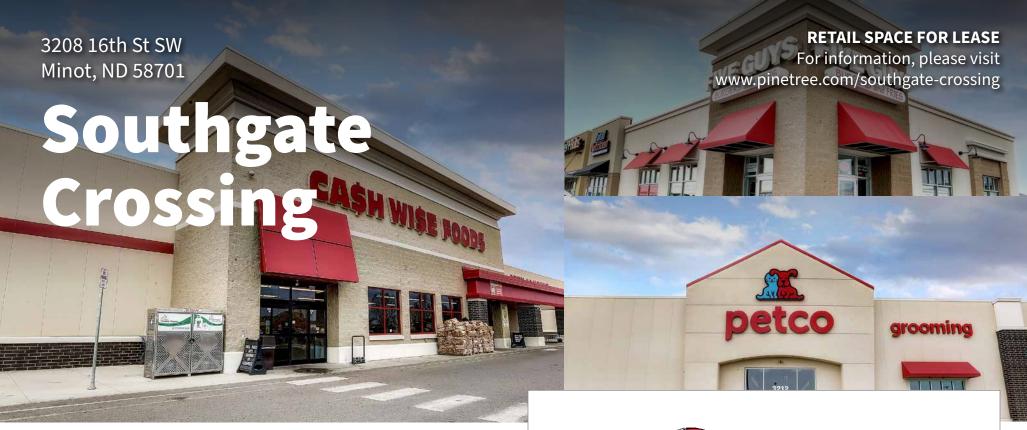

## **FEATURES**

- This shopping center is anchored by market-leading Cash Wise Foods and includes Petco and Harbor Freight as junior anchors.
- The Minot, ND area is experiencing an increase in population and economic activity from infrastructure
- investments in the nearby Bakken Oil Basin.
- The city is also home to Minot Air Force Base which employs almost 6,200 people.

View more storefront and aerial photos at: www.pinetree.com/southgate-crossing