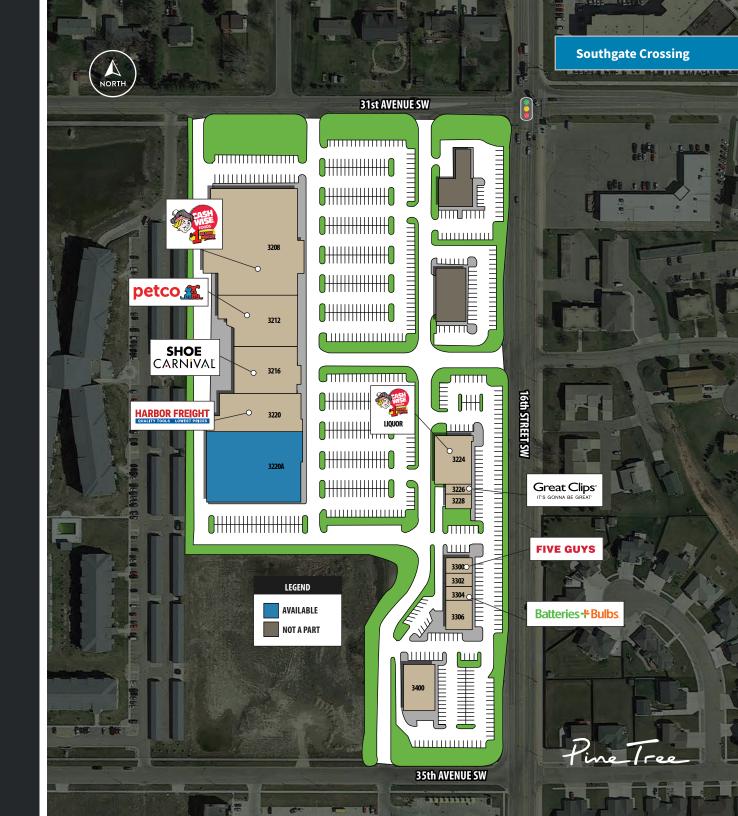

## **Tenant Roster**

| UNIT  | TENANT                     | SI     |
|-------|----------------------------|--------|
| 3208  | Cash Wise                  | 57,66  |
| 3212  | Petco Supplies & Fish      | 12,500 |
| 3216  | Shoe Carnival #525         | 12,070 |
| 3220  | Harbor Freight Tools       | 16,225 |
| 3220A | Available                  | 34,456 |
| 3224  | Cashwise Liquor            | 8,330  |
| 3226  | Great Clips                | 1,240  |
| 3228  | Nd Nails And Spa           | 1,658  |
| 3300  | Five Guys                  | 2,403  |
| 3302  | Total Nutrition            | 1,209  |
| 3304  | Batteries Plus Bulbs       | 2,490  |
| 3306  | Uncle Maddios Pizza        | 2,610  |
| 3400  | Yamato Japanese Steakhouse | 6,928  |