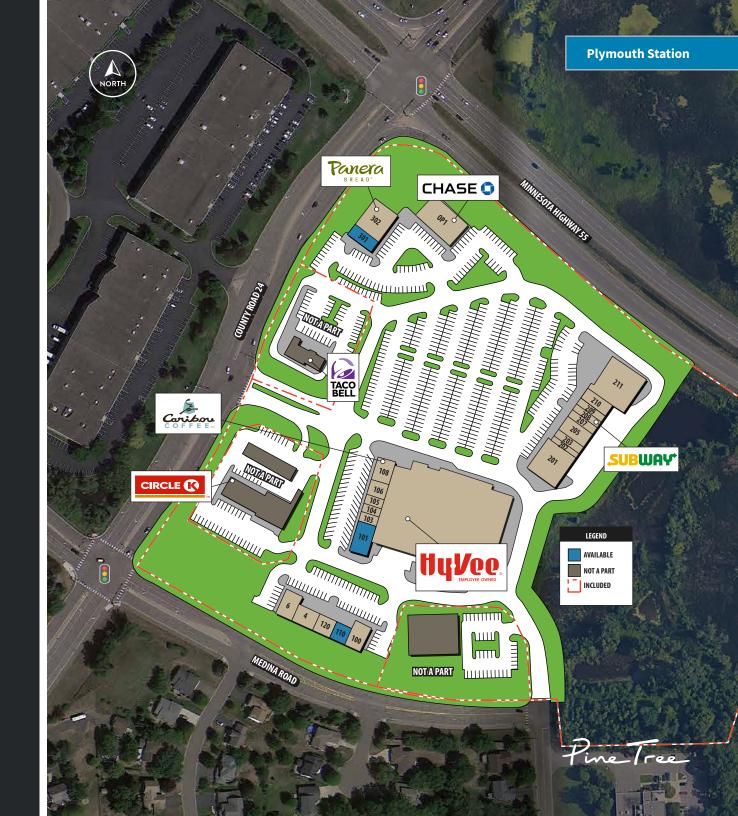

## **Tenant Roster**

| UNIT  | TENANT                            | SF     |
|-------|-----------------------------------|--------|
| 1     | Hyvee                             | 56,393 |
| 100   | Kramers School Of Music           | 2,485  |
| 101   | Available                         | 3,053  |
| 103   | New Line Nails                    | 848    |
| 104   | Needle Trix                       | 848    |
| 105   | Station 55 Nutrition              | 848    |
| 106   | Honey And Mackies                 | 1,695  |
| 108   | Caribou Coffee                    | 2,204  |
| 110   | Available                         | 1,006  |
| 120   | Plymouth Spine And Health<br>Corp | 1,133  |
| 16895 | Chase                             | 6,656  |
| 200   | Available                         | 212    |
| 201   | Hy-Vee Liquor                     | 6,577  |
| 202   | Papa Murphy's                     | 1,264  |
| 203   | Plymouth Tobacco                  | 1,380  |
| 205   | Nala's Kitchen                    | 4,200  |
| 207   | Pilgrim Dry Cleaners              | 1,400  |
| 208   | Subway                            | 1,400  |
| 209   | CPR Cell Phone Repair             | 1,401  |
| 210   | Available                         | 2,232  |
| 211   | Rock Elm Tavern                   | 5,076  |
| 301   | Available                         | 1,656  |
| 302   | Panera Bread                      | 4,969  |
| 4     | Cats Preferred                    | 2,135  |
| 6     | Plymouth Station Dental           | 2,998  |
|       |                                   |        |