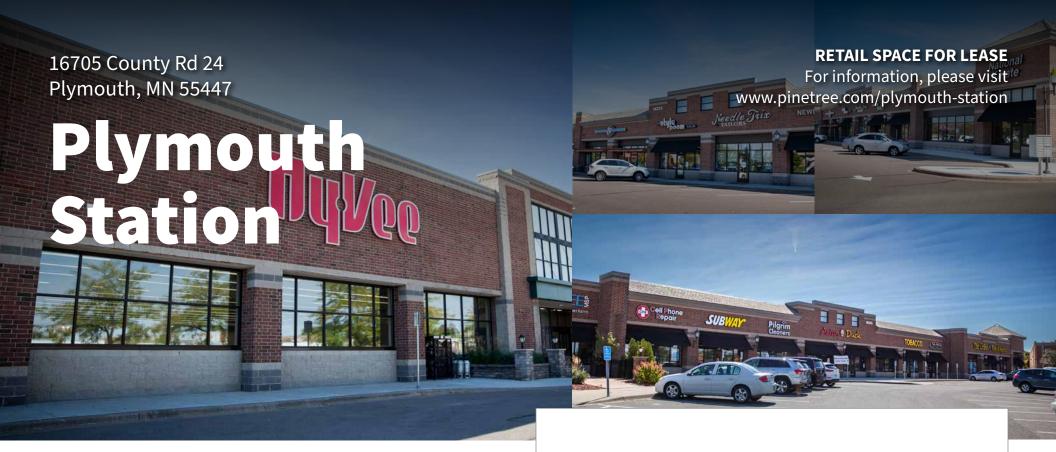

## **FEATURES**

- Plymouth Station is a 114,069 SF retail center anchored by Hy-Vee located in Plymouth, MN at the intersection of Highway 55 and County Road 24.
- The Center offers 750 feet of frontage along Highway 55 and 1,180 feet of frontage along County Road 24 with a combined vehicles per day of 51,000.
- The property is located in the Minneapolis - St. Paul MSA and has a population of 127,053 people and an average household income of \$140,368 within the surrounding 5-mile radius of the retail center.

View more storefront and aerial photos at: www.pinetree.com/plymouth-station