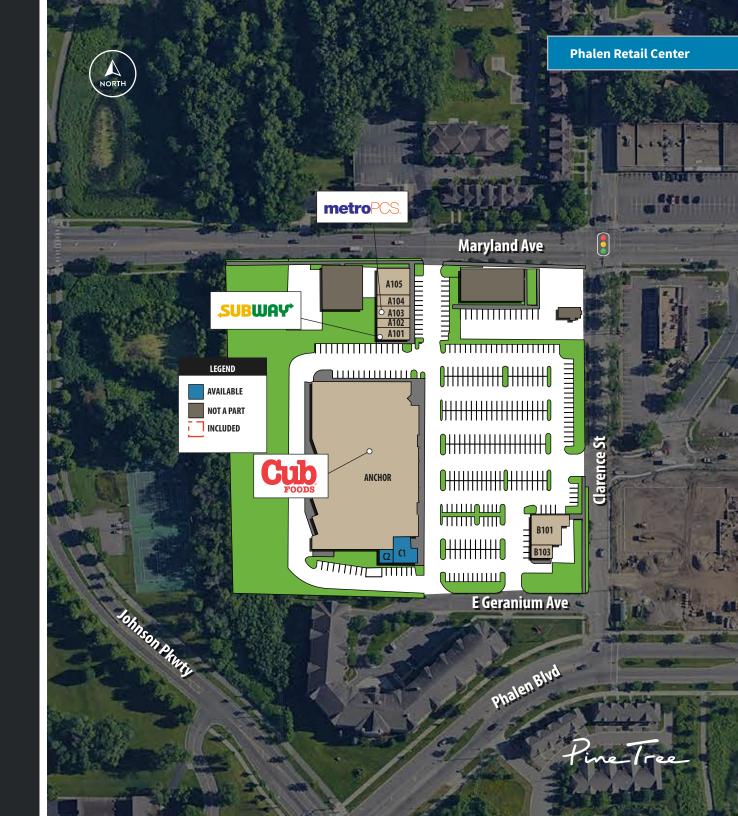

1157 Clarence Street
Saint Paul, MN 55106

Phalen
Retail Center

 This recently developed neighborhood shopping center is anchored by market-leading Cub Foods and is situated in a well-established community of St. Paul, MN.

 The subject property is the dominant daily needs retail destination in the trade area and is located at the intersection of two key commercial arteries. • Traffic counts on Maryland Ave exceed 25,000 vehicles per day.

## **Tenant Roster**

| UNIT   | TENANT            | SF     |
|--------|-------------------|--------|
| Anchor | Cub Foods         | 59,588 |
| A101   | Subway            | 1,486  |
| A102   | Wingstop          | 1,205  |
| A103   | Metro PCS         | 1,208  |
| A104   | Paradise Nails    | 1,208  |
| A105   | Wavemax           | 2,912  |
| B101   | Destiny Cafe      | 3,229  |
| B103   | 9999 Gold Jewelry | 1,038  |
| C1     | Available         | 1,400  |
| C2     | Available         | 404    |