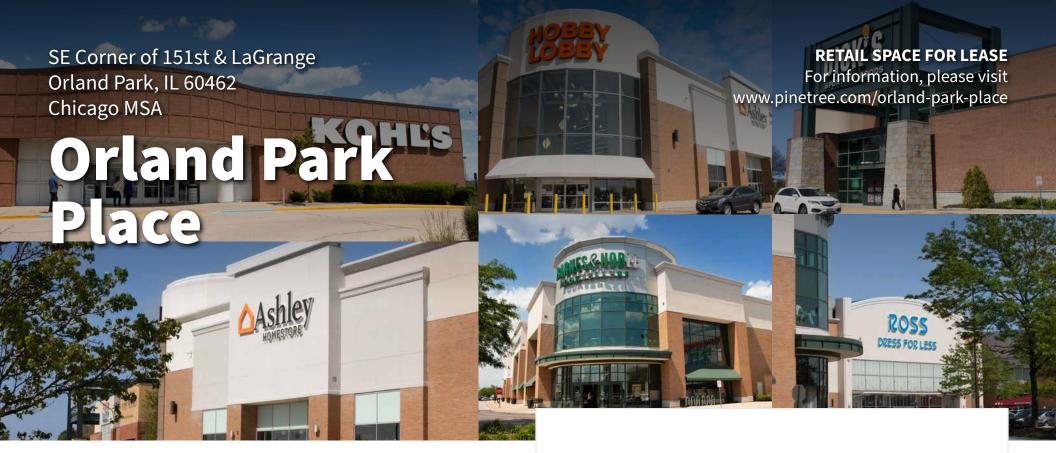

## **FEATURES**

- Market dominant power center within the southwestern suburbs, located within the heart of the busy Orland Park trade area, adjacent to the Orland Square Mall
- Incredible retailer line-up such as: Dick's Sporting Goods, Ross Dress for Less, DSW, Marshalls, Nordstrom Rack, Kohl's, Ashley Furniture, Steinhafels, Barnes & Noble and many more!
- Prime position along South La Grange Rd, the center featuers multiple access points, high visibility from all sides, traffic generating outlot retailers and nearly 60,000 vehicles passing per day.

View more storefront and aerial photos at: www.pinetree.com/orland-park-place