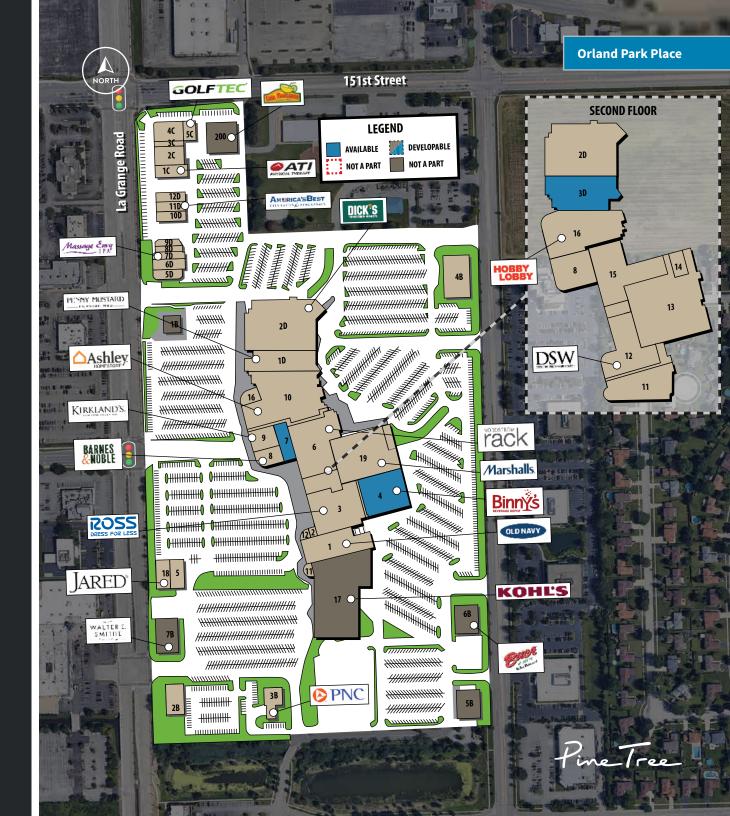

## **Tenant Roster**

| UNIT                                                                                                        | TENANT                                                                                                                                                                                                                                                                                          | SF                                                                                                                                                      |
|-------------------------------------------------------------------------------------------------------------|-------------------------------------------------------------------------------------------------------------------------------------------------------------------------------------------------------------------------------------------------------------------------------------------------|---------------------------------------------------------------------------------------------------------------------------------------------------------|
| 1                                                                                                           | Old Navy                                                                                                                                                                                                                                                                                        | 20,690                                                                                                                                                  |
| 1B                                                                                                          | Olive Garden                                                                                                                                                                                                                                                                                    | NAP                                                                                                                                                     |
| 1C                                                                                                          | ATI Physical Therapy                                                                                                                                                                                                                                                                            | 4,390                                                                                                                                                   |
| 1D                                                                                                          | Penny Mustard Furnishings                                                                                                                                                                                                                                                                       | 21,456                                                                                                                                                  |
| 2                                                                                                           | Trugurt                                                                                                                                                                                                                                                                                         | 812                                                                                                                                                     |
| 2B                                                                                                          | Fogo de Chão                                                                                                                                                                                                                                                                                    | 7,222                                                                                                                                                   |
| 2C                                                                                                          | Furniture City                                                                                                                                                                                                                                                                                  | 7,140                                                                                                                                                   |
| 2D                                                                                                          | Dick's Sporting Goods                                                                                                                                                                                                                                                                           | 100,000                                                                                                                                                 |
| 3                                                                                                           | Ross Dress for Less                                                                                                                                                                                                                                                                             | 27,739                                                                                                                                                  |
| 3B                                                                                                          | PNC Bank                                                                                                                                                                                                                                                                                        | 3,875                                                                                                                                                   |
| 3C                                                                                                          | LoveSac                                                                                                                                                                                                                                                                                         | 2,541                                                                                                                                                   |
| 3D                                                                                                          | Available                                                                                                                                                                                                                                                                                       | 32,765                                                                                                                                                  |
| 4                                                                                                           | Binnys - Available                                                                                                                                                                                                                                                                              | 21,439                                                                                                                                                  |
| 4B                                                                                                          | Cajun Boil & Bar                                                                                                                                                                                                                                                                                | 11,900                                                                                                                                                  |
| 4C                                                                                                          | Fidelity Investments                                                                                                                                                                                                                                                                            | 6,800                                                                                                                                                   |
| 5                                                                                                           | Relief Urgent Care                                                                                                                                                                                                                                                                              | 3,904                                                                                                                                                   |
| 5B                                                                                                          | 94th Street West                                                                                                                                                                                                                                                                                | NAP                                                                                                                                                     |
| 5C                                                                                                          | GolfTec                                                                                                                                                                                                                                                                                         | 2,095                                                                                                                                                   |
| 5D                                                                                                          | Wu's Ramen                                                                                                                                                                                                                                                                                      | 2,930                                                                                                                                                   |
| 6                                                                                                           | Nordstrom Rack                                                                                                                                                                                                                                                                                  | 34,883                                                                                                                                                  |
|                                                                                                             |                                                                                                                                                                                                                                                                                                 |                                                                                                                                                         |
| 6B                                                                                                          | Buca di Beppo                                                                                                                                                                                                                                                                                   | NAP                                                                                                                                                     |
| 6B<br>6D                                                                                                    | Buca di Beppo<br>T-Ting Nails                                                                                                                                                                                                                                                                   | NAP<br>5,338                                                                                                                                            |
| ~_                                                                                                          |                                                                                                                                                                                                                                                                                                 |                                                                                                                                                         |
| 6D                                                                                                          | T-Ting Nails                                                                                                                                                                                                                                                                                    | 5,338                                                                                                                                                   |
| 6D<br>7<br>7B<br>7D                                                                                         | T-Ting Nails  Available  Walter E Smithe  Massage Envy                                                                                                                                                                                                                                          | 5,338<br>6,500<br>NAP<br>3,197                                                                                                                          |
| 6D<br>7<br>7B<br>7D<br>8                                                                                    | T-Ting Nails  Available  Walter E Smithe  Massage Envy  Barnes & Noble                                                                                                                                                                                                                          | 5,338<br>6,500<br>NAP<br>3,197<br>24,235                                                                                                                |
| 6D<br>7<br>7B<br>7D<br>8                                                                                    | T-Ting Nails  Available  Walter E Smithe  Massage Envy  Barnes & Noble  Formally Modern Tuxedo                                                                                                                                                                                                  | 5,338<br>6,500<br>NAP<br>3,197<br>24,235<br>2,046                                                                                                       |
| 6D<br>7<br>7B<br>7D<br>8<br>8D<br>9                                                                         | T-Ting Nails  Available  Walter E Smithe  Massage Envy  Barnes & Noble  Formally Modern Tuxedo  Kirkland's                                                                                                                                                                                      | 5,338<br>6,500<br>NAP<br>3,197<br>24,235<br>2,046<br>8,000                                                                                              |
| 6D<br>7<br>7B<br>7D<br>8<br>8D<br>9                                                                         | T-Ting Nails  Available  Walter E Smithe  Massage Envy  Barnes & Noble  Formally Modern Tuxedo  Kirkland's  Jamba Juice                                                                                                                                                                         | 5,338<br>6,500<br>NAP<br>3,197<br>24,235<br>2,046<br>8,000<br>1,713                                                                                     |
| 6D<br>7<br>7B<br>7D<br>8<br>8D<br>9                                                                         | T-Ting Nails  Available  Walter E Smithe  Massage Envy  Barnes & Noble  Formally Modern Tuxedo  Kirkland's  Jamba Juice  Ashley Furniture                                                                                                                                                       | 5,338<br>6,500<br>NAP<br>3,197<br>24,235<br>2,046<br>8,000<br>1,713<br>36,511                                                                           |
| 6D<br>7<br>7B<br>7D<br>8<br>8D<br>9<br>9D<br>10                                                             | T-Ting Nails  Available  Walter E Smithe  Massage Envy  Barnes & Noble  Formally Modern Tuxedo  Kirkland's  Jamba Juice  Ashley Furniture  Dave's Hot Chicken                                                                                                                                   | 5,338<br>6,500<br>NAP<br>3,197<br>24,235<br>2,046<br>8,000<br>1,713<br>36,511<br>3,000                                                                  |
| 6D<br>7<br>7B<br>7D<br>8<br>8D<br>9<br>9D<br>10<br>10D                                                      | T-Ting Nails  Available  Walter E Smithe  Massage Envy  Barnes & Noble  Formally Modern Tuxedo  Kirkland's  Jamba Juice  Ashley Furniture  Dave's Hot Chicken  K&G Fashion Superstore                                                                                                           | 5,338<br>6,500<br>NAP<br>3,197<br>24,235<br>2,046<br>8,000<br>1,713<br>36,511<br>3,000<br>24,235                                                        |
| 6D<br>7<br>7B<br>7D<br>8<br>8D<br>9<br>9D<br>10<br>10D<br>11                                                | T-Ting Nails  Available  Walter E Smithe  Massage Envy  Barnes & Noble  Formally Modern Tuxedo  Kirkland's  Jamba Juice  Ashley Furniture  Dave's Hot Chicken  K&G Fashion Superstore  America's Best                                                                                           | 5,338<br>6,500<br>NAP<br>3,197<br>24,235<br>2,046<br>8,000<br>1,713<br>36,511<br>3,000<br>24,235<br>3,000                                               |
| 6D<br>7<br>7B<br>7D<br>8<br>8D<br>9<br>9D<br>10<br>10D<br>11<br>11D<br>12                                   | T-Ting Nails  Available  Walter E Smithe  Massage Envy  Barnes & Noble  Formally Modern Tuxedo  Kirkland's  Jamba Juice  Ashley Furniture  Dave's Hot Chicken  K&G Fashion Superstore  America's Best  DSW                                                                                      | 5,338<br>6,500<br>NAP<br>3,197<br>24,235<br>2,046<br>8,000<br>1,713<br>36,511<br>3,000<br>24,235<br>3,000<br>24,999                                     |
| 6D<br>7<br>7B<br>7D<br>8<br>8D<br>9<br>9D<br>10<br>10D<br>11<br>11D<br>12<br>12D                            | T-Ting Nails  Available  Walter E Smithe  Massage Envy  Barnes & Noble  Formally Modern Tuxedo  Kirkland's  Jamba Juice  Ashley Furniture  Dave's Hot Chicken  K&G Fashion Superstore  America's Best  DSW  The Vitamin Shoppe                                                                  | 5,338<br>6,500<br>NAP<br>3,197<br>24,235<br>2,046<br>8,000<br>1,713<br>36,511<br>3,000<br>24,235<br>3,000<br>24,999<br>4,000                            |
| 6D<br>7<br>7B<br>7D<br>8<br>8D<br>9<br>9D<br>10<br>10D<br>11<br>11D<br>12<br>12D<br>13/15                   | T-Ting Nails  Available  Walter E Smithe  Massage Envy  Barnes & Noble  Formally Modern Tuxedo  Kirkland's  Jamba Juice  Ashley Furniture  Dave's Hot Chicken  K&G Fashion Superstore  America's Best  DSW  The Vitamin Shoppe  Steinhafels                                                     | 5,338<br>6,500<br>NAP<br>3,197<br>24,235<br>2,046<br>8,000<br>1,713<br>36,511<br>3,000<br>24,235<br>3,000<br>24,999<br>4,000<br>97,698                  |
| 6D<br>7<br>7B<br>7D<br>8<br>8D<br>9<br>9D<br>10<br>10D<br>11<br>11D<br>12<br>12D<br>13/15<br>16             | T-Ting Nails  Available  Walter E Smithe  Massage Envy  Barnes & Noble  Formally Modern Tuxedo  Kirkland's  Jamba Juice  Ashley Furniture  Dave's Hot Chicken  K&G Fashion Superstore  America's Best  DSW  The Vitamin Shoppe  Steinhafels  Hobby Lobby                                        | 5,338<br>6,500<br>NAP<br>3,197<br>24,235<br>2,046<br>8,000<br>1,713<br>36,511<br>3,000<br>24,235<br>3,000<br>24,999<br>4,000<br>97,698<br>44,495        |
| 6D<br>7<br>7B<br>7D<br>8<br>8D<br>9<br>9D<br>10<br>10D<br>11<br>11D<br>12<br>12D<br>13/15<br>16<br>17       | T-Ting Nails  Available  Walter E Smithe  Massage Envy  Barnes & Noble  Formally Modern Tuxedo  Kirkland's  Jamba Juice  Ashley Furniture  Dave's Hot Chicken  K&G Fashion Superstore  America's Best  DSW  The Vitamin Shoppe  Steinhafels  Hobby Lobby  Kohl's                                | 5,338<br>6,500<br>NAP<br>3,197<br>24,235<br>2,046<br>8,000<br>1,713<br>36,511<br>3,000<br>24,235<br>3,000<br>24,999<br>4,000<br>97,698<br>44,495<br>NAP |
| 6D<br>7<br>7B<br>7D<br>8<br>8D<br>9<br>9D<br>10<br>10D<br>11<br>11D<br>12<br>12D<br>13/15<br>16<br>17<br>18 | T-Ting Nails  Available  Walter E Smithe  Massage Envy  Barnes & Noble  Formally Modern Tuxedo  Kirkland's  Jamba Juice  Ashley Furniture  Dave's Hot Chicken  K&G Fashion Superstore  America's Best  DSW  The Vitamin Shoppe  Steinhafels  Hobby Lobby  Kohl's  Jared The Galleria of Jewelry | 5,338 6,500 NAP 3,197 24,235 2,046 8,000 1,713 36,511 3,000 24,235 3,000 24,999 4,000 97,698 44,495 NAP 6,000                                           |
| 6D<br>7<br>7B<br>7D<br>8<br>8D<br>9<br>9D<br>10<br>10D<br>11<br>11D<br>12<br>12D<br>13/15<br>16<br>17       | T-Ting Nails  Available  Walter E Smithe  Massage Envy  Barnes & Noble  Formally Modern Tuxedo  Kirkland's  Jamba Juice  Ashley Furniture  Dave's Hot Chicken  K&G Fashion Superstore  America's Best  DSW  The Vitamin Shoppe  Steinhafels  Hobby Lobby  Kohl's                                | 5,338<br>6,500<br>NAP<br>3,197<br>24,235<br>2,046<br>8,000<br>1,713<br>36,511<br>3,000<br>24,235<br>3,000<br>24,999<br>4,000<br>97,698<br>44,495<br>NAP |