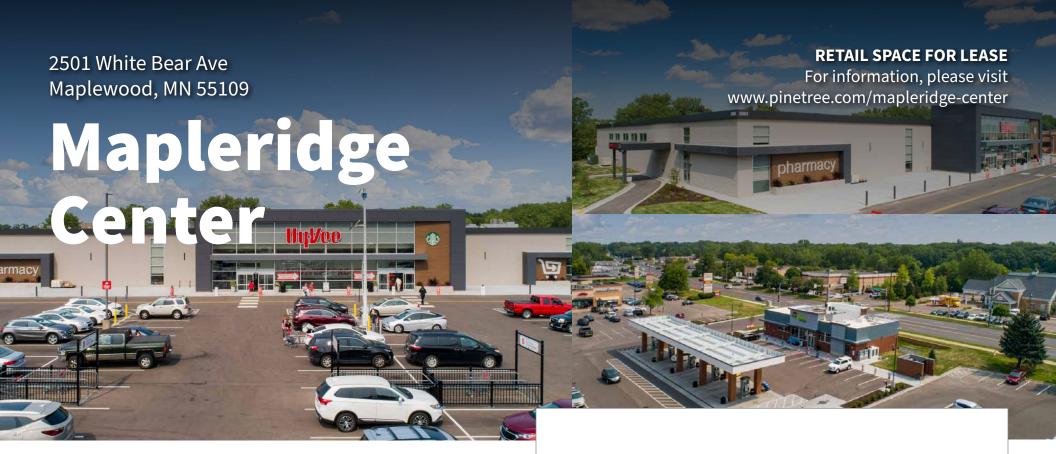

## **FEATURES**

- Mapleridge Center is located at the intersection of White Bear Ave and Gervais Avenue, within the main retail corridor of the area which stretches from St. Paul to White Bear Lake.
- White Bear Avenue has an average daily traffic count of approximately 23,000 vehicles.
- The HyVee-anchored center has a population of 245,232 within a 5 mile radius, and an average household income of \$71,884.

View more storefront and aerial photos at: www.pinetree.com/mapleridge-center