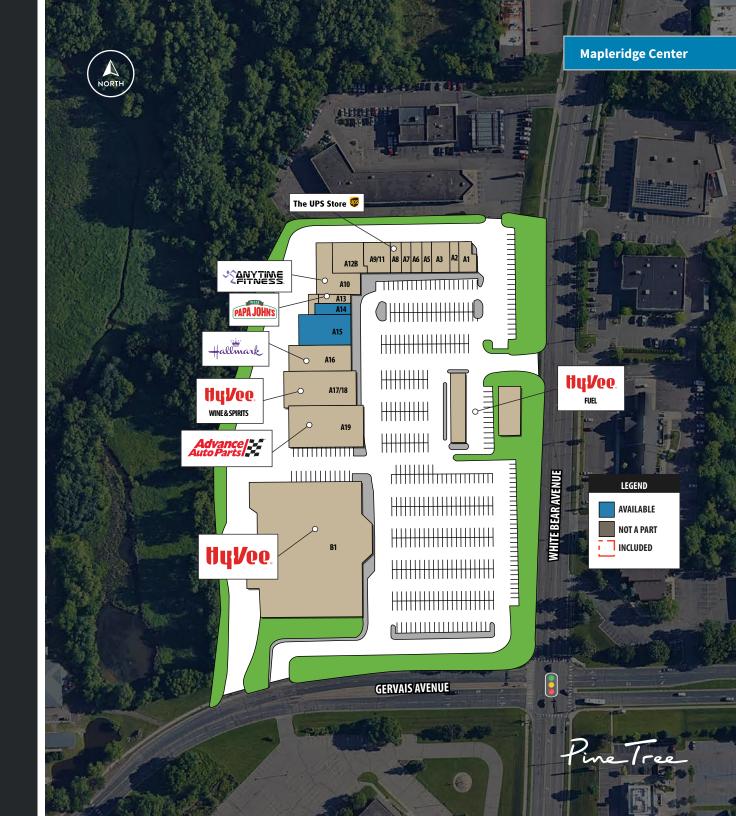

## **Tenant Roster**

| UNIT    | TENANT                      | SF     |
|---------|-----------------------------|--------|
| A1/A2   | Chase                       | 2,711  |
| A3      | Leeann Chin Chinese Cuisine | 2,411  |
| A5      | Nutrition City Outlet       | 1,211  |
| A6      | Mochi Nut                   | 1,211  |
| A7      | Glamour Nails               | 1,011  |
| A8      | The Ups Store               | 1,211  |
| A9/A11  | Banfield Pet Center         | 3,412  |
| A10     | Anytime Fitness             | 5,361  |
| A12B    | Osi Physical Therapy        | 3,486  |
| A13     | Papa Johns                  | 1,445  |
| A14     | Available                   | 1,480  |
| A15     | Available                   | 6,050  |
| A16     | Lauras Hallmark             | 6,027  |
| A17A18  | Hy-Vee Liquor               | 9,826  |
| A19     | Advance Auto Parts          | 10,975 |
| B1      | Hy-Vee Grocery              | 56,853 |
| FUELPAD | Hy-Vee Fuel                 | 4,147  |