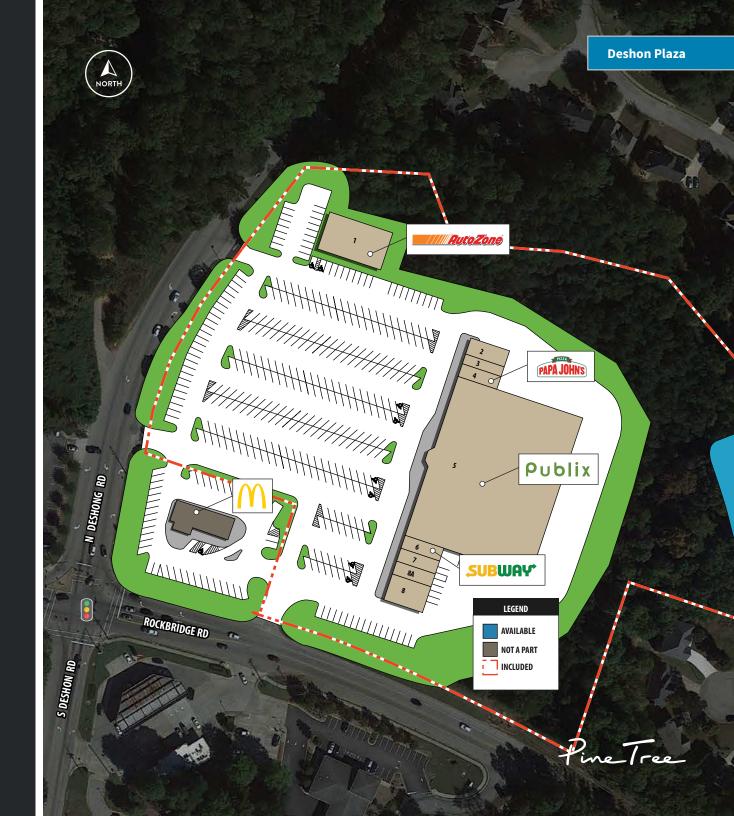

## **FEATURES**

- Deshon Plaza is a 64,055 sf retail property located in DeKalb County at N Deshong Rd & Rockbridge Rd in Stone Mountain, GA.
- Deshon Plaza is positioned at the heavily trafficked intersection of Rockbridge Road and N Deshong Road, and features convenient access from US Route 78.The center offers easy access from
- I-285 and features high visibility from Cascade Road, a major area thoroughfare.
- The center is located near Stone Mountain Park, one of Georgia's most popular attractions.

## **Tenant Roster**

| UNIT | TENANT                  | SF     |
|------|-------------------------|--------|
| 1    | Autozone                | 6,500  |
| 2    | Oxford Cleaners         | 1,500  |
| 3    | Hair Aesthetics         | 900    |
| 4    | Papa John's             | 1,200  |
| 5    | Publix                  | 47,955 |
| 6    | Subway                  | 1,200  |
| 7    | Super China             | 1,200  |
| 8    | Cajumbo Seafood & Wings | 2,400  |
| 8A   | Nail 21                 | 1,200  |