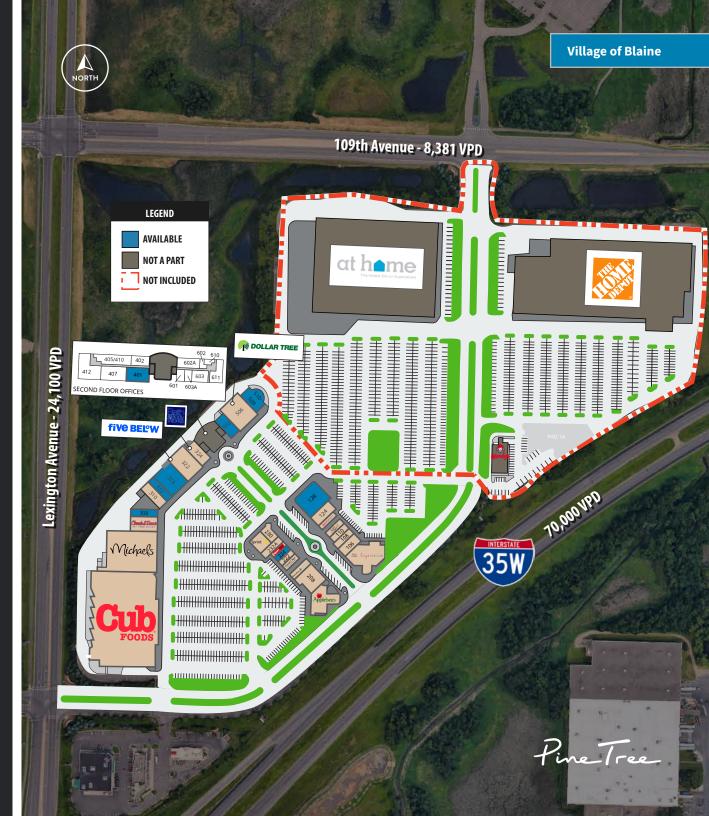

## **FEATURES**

Located along I-35 in the affluent Minneapolis suburb of Blaine, Minnesota, the 221,239 square foot Village of Blaine shopping center is anchored by Cub Foods and shadow-anchored by Home Depot and At Home. Other notable national tenants are Michaels, Maurices, Five Below, Dollar Tree and Bath & Body Works.

## **Tenant Roster**

| UNIT    | TENANT                        | SF     |
|---------|-------------------------------|--------|
|         |                               |        |
| 102     | Lucy's Burgers                | 8,478  |
| 106     | MN Ear Nose & Throat          | 2,723  |
| 108     | Village Eye Clinic & Optical  | 1,543  |
| 110     | MN Nails                      | 1,388  |
| 112     | Styled Stems                  | 1,678  |
| 120     | Sally Beauty Supply           | 1,333  |
| 124     | Plato's Closet                | 3,792  |
| 128     | Available                     | 7,460  |
| 202     | Applebee's                    | 5,930  |
| 208     | Misono Sushi & Asian Bistro   | 4,360  |
| 220     | Caribou Coffee                | 1,740  |
| 220     | Great Clips                   | 1,186  |
| 222     | AT&T                          | 1,232  |
| 224     | Available                     | 1,229  |
| 226     | Sport Clips                   | 1,433  |
| 230     | Xfinity                       | 2,000  |
| 232     | T-mobile                      | 3,719  |
| 232A    | Mathnasium                    | 1,628  |
| 301     | Cub Foods                     | 70,643 |
| 302     | Michaels                      | 24,033 |
| 304     | Chuck & Don's Pet Food Outlet | 4,506  |
| 308     | Available                     | 2,239  |
| 310     | Cub Wine & Spirits            | 3,538  |
| 312     | Available                     | 2,371  |
| 318     | Available                     | 5,025  |
| 322     | Five Below                    | 8,000  |
| 324     | Bath & Body Works             | 3,299  |
| 502     | Available                     | 3,249  |
| 506     | Dollar Tree                   | 9,598  |
| 508/510 | Available                     | 5,253  |

TENANT SF 401 Available 1,704 402 Empowered Chiropractic 1,295 405/410 Manta Healthtech 3,245 407 Metro Dentalcare 2,423 412 Watershed Psychological Services 3,682 Walicke Farmers Insurance Group 601 1,201 Edward Jones 1,200 602 602A Avista 3,508 603 **Rice Creek Watershed District** 1,700 603A Alex Bush Financial 2.391 **Rice Creek Watershed District** 611 3,371 610 617 Four Points Advisory